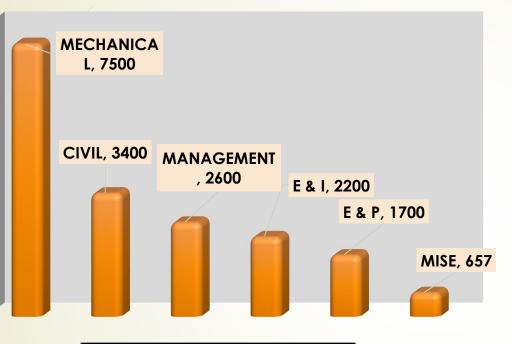

#### Industry -wise Manpower Placement Report

| INDUSTRY    | Nos   |
|-------------|-------|
| MECHANICAL  | 7500  |
| CIVIL       | 3400  |
| MANAGEMENT  | 2600  |
| E & I       | 2200  |
| E & P       | 1700  |
| MISE        | 657   |
| GRAND TOTAL | 18057 |