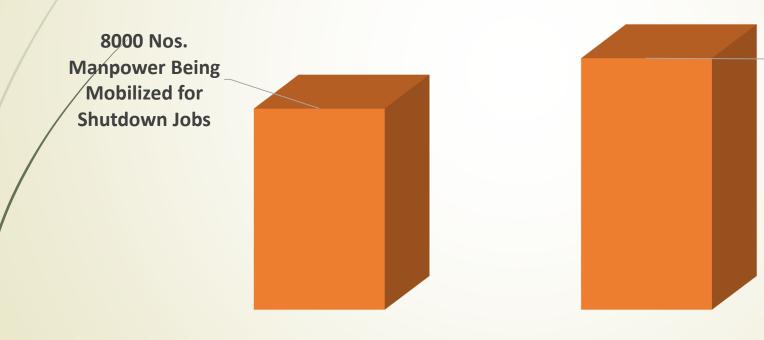

### MANPOWER RECRUITMENT & MOBILIZATION REPORT

| JOB TYPE                           | Nos   |
|------------------------------------|-------|
| MAINTENANCE JOBS (SHUTDOWN / TA's) | 8000  |
| LONG TERM PROJECTS                 | 10000 |
| GRAND TOTAL                        | 18000 |

10000 Nos. Manpower Being Mobilized for Long Term Prjects

#### MAINTENANCE JOBS (SHUTDOWN / TA's)

LONG TERM PROJECTS