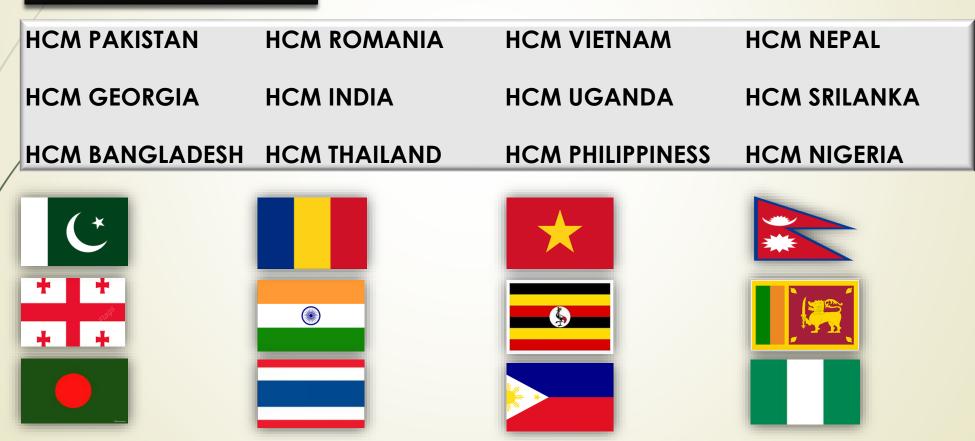

### BULK RECRUITMENT - OVERSEAS

At HCM we do Overseas Recruitment Campaigns for Clients to select skilled and Unskilled workforce...

from Pakistan, India, Vietnam, Georgia, Nepal, Philippines, Thailand, Srilanka, Bangladesh etc

### **Nationality Wise Manpower Placement**

| NATIONALITY | Nos   |
|-------------|-------|
| PAKISTAN    | 10500 |
| INDIA       | 3400  |
| NEPAL       | 1700  |
| VIETNAM     | 1250  |
| UGANDA      | 450   |
| UAE         | 420   |
| PHILIPPINE  | 267   |
| SRILANKA    | 70    |
| GRAND TOTAL | 18057 |