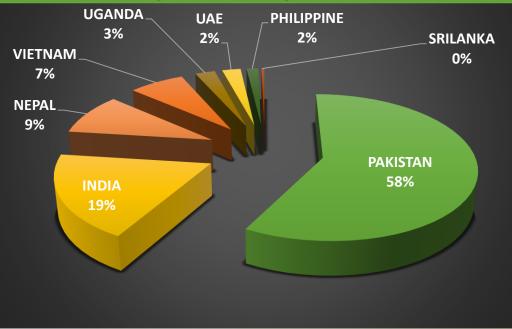

### **Nationality Wise Manpower Placement**

| NATIONALITY | Nos   |
|-------------|-------|
| PAKISTAN    | 10500 |
| INDIA       | 3400  |
| NEPAL       | 1700  |
| VIETNAM     | 1250  |
| UGANDA      | 450   |
| UAE         | 420   |
| PHILIPPINE  | 267   |
| SRILANKA    | 70    |
| GRAND TOTAL | 18057 |